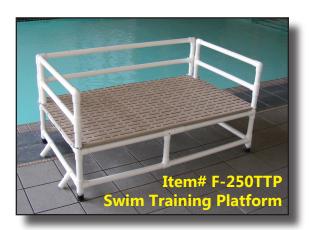

# **Swim Training Platforms**

Item# F-250TTP and Item#F-150ETP

A higher grade of platform with its thick polypropylene decking. Other features include removable hand rails to allow free movement to adjoining platforms and weighted legs to prevent unit from floating. Non-skid rubber feet prevent platform from moving on the pool floor.

## Features of Item# F-250TTP:

- 300 Pound (136 kg) weight capacity
- Durable, lightweight PVC construction
- 36" x 60" platform size
- Adjustable height legs from 16" to 21" (41 to 53cm) in 2.5" incre-ments (6cm)
- Optional mesh safety skirt