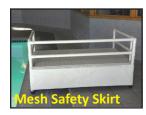

## Options for Item# F-250TTP Only:

- Extendable legs for 18" to 24" height Item #F-220EL
- Mesh Safety Skirt Item #F-204MSS

A less expensive option for buget concious facilities. Fixed rails and a non-skid deck. Assembly required.