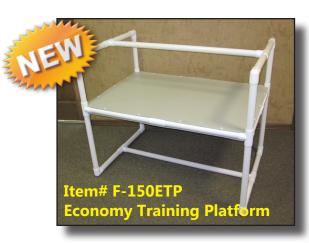

## Features of Item# F-150ETP:

- 250 Pound (113 kg) weight capacity
- Durable, lightweight PVC construction
- 32"x 50" platform size
- Adjustable height 18" or 26"